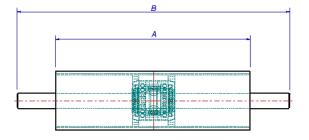

## TABLE DIMENSIONS SELF-CENTRING idlers 'INBI'

| Belt width<br>(mm) | Long. Tube<br>(mm)<br>-A- | Fixation Min.<br>(mm)<br>-B- | Long. Shaft<br>(mm)<br>-C- | Tube-Ø<br>(mm) | Shaft-Ø<br>(mm) | Flat<br>(mm) | Weight<br>(Mod -S-)<br>(Kg.) | Weight<br>(Mod -R-)<br>(Kg.) |
|--------------------|---------------------------|------------------------------|----------------------------|----------------|-----------------|--------------|------------------------------|------------------------------|
| 400                | 475                       | 525                          | 705                        | 159            | 45              | 32x90        | 40                           | 45                           |
| 500                | 575                       | 625                          | 805                        | 159            | 45              | 32x90        | 44                           | 49                           |
| 600                | 675                       | 725                          | 905                        | 159            | 45              | 32x90        | 47                           | 50                           |
| 650                | 725                       | 775                          | 955                        | 159            | 45              | 32x90        | 48                           | 54                           |
| 800                | 875                       | 925                          | 1.105                      | 159            | 45              | 32x90        | 53                           | 58                           |
| 1000               | 1.115                     | 1.165                        | 1.345                      | 159            | 45              | 32x90        | 60                           | 64                           |
| 1200               | 1315                      | 1.365                        | 1.545                      | 159            | 45              | 32x90        | 65                           | 70                           |
| 1200               | 1.315                     | 1.365                        | 1.545                      | 193            | 55              | 32x90        | 95                           | 100                          |
| 1400               | 1.515                     | 1.565                        | 1.745                      | 193            | 55              | 32x90        | 100                          | 107                          |
| 1600               | 1.715                     | 1.765                        | 1.945                      | 193            | 55              | 32x90        | 110                          | 116                          |
| 1800               | 1.915                     | 1.965                        | 2.145                      | 193            | 55              | 32x90        | 120                          | 125                          |
| 2000               | 2.115                     | 2.165                        | 2.345                      | 193            | 55              | 32x90        | 130                          | 134                          |