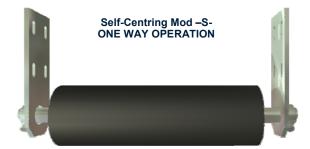

## **SELF-CENTRING Idler 'INBI'**







Self-Centring Mod -R-TWO WAY OPERATION





## TABLE DIMENSIONS SELF-CENTRING idlers 'INBI'

| Belt width<br>(mm) | Long. Tube<br>(mm)<br>-A- | Fixation Min.<br>(mm)<br>-B- | Long. Shaft<br>(mm)<br>-C- | Tube-Ø<br>(mm) | Shaft-Ø<br>(mm) | Flat<br>(mm) | Weight<br>(Mod -S-)<br>(Kg.) | Weight<br>(Mod -R-)<br>(Kg.) |
|--------------------|---------------------------|------------------------------|----------------------------|----------------|-----------------|--------------|------------------------------|------------------------------|
| 400                | 475                       | 525                          | 705                        | 159            | 45              | 32x90        | 40                           | 45                           |
| 500                | 575