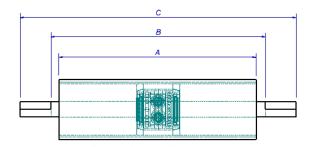

## TABLE DIMENSIONS SELF-CENTRING idlers 'INBI'

| Belt width<br>(mm) | Long. Tube<br>(mm)<br>-A- | Fixation Min.<br>(mm)<br>-B- | Long. Shaft<br>(mm)<br>-C- | Tube-Ø<br>(mm) | Shaft-Ø<br>(mm) | Flat<br>(mm) | Weight<br>(Mod -S-)<br>(Kg.) | Weight<br>(Mod -R-)<br>(Kg.) |
|--------------------|---------------------------|------------------------------|----------------------------|----------------|-----------------|--------------|------------------------------|------------------------------|
| 400                | 475                       | 525                          | 705                        | 159            | 45              | 32x90        | 40                           | 45                           |
| 500                | 575                       | 625                          | 805                        | 159            | 45              | 32x90        | 44                           | 49                           |
| 600                | 675                       | 725                          | 905                        | 159            | 45              | 32x90        | 47                           | 50                           |
| 650                | 725                       | 775                          | 955                        | 159            | 45              | 32x90        | 48                           | 54                           |
| 800                | 875                       | 925                          | 1.105                      | 159            | 45              | 32x90        | 53                           | 58                           |
| 1000               | 1.115                     | 1.165                        | 1.345                      | 159            | 45              | 32x90        | 60                           | 64                           |
| 1200               | 1315                      | 1.365                        | 1.545                      | 159            | 45              | 32x90        | 65                           | 70                           |
| 1200               | 1.315                     | 1.365                        | 1.545                      | 193            | 55              | 32x90        | 95                           | 100                          |
| 1400               | 1.515                     | 1.565                        | 1.745                      | 193            | 55              | 32x90        | 100                          | 107                          |
| 1600               | 1.715                     | 1.765                        | 1.945                      | 193            | 55              | 32x90        | 110                          | 116                          |
| 1800               | 1.915                     | 1.965                        | 2.145                      | 193            | 55              | 32x90        | 120                          | 125                          |
| 2000               | 2.115                     | 2.165                        | 2.345                      | 193            | 55              | 32x90        | 130                          | 134                          |